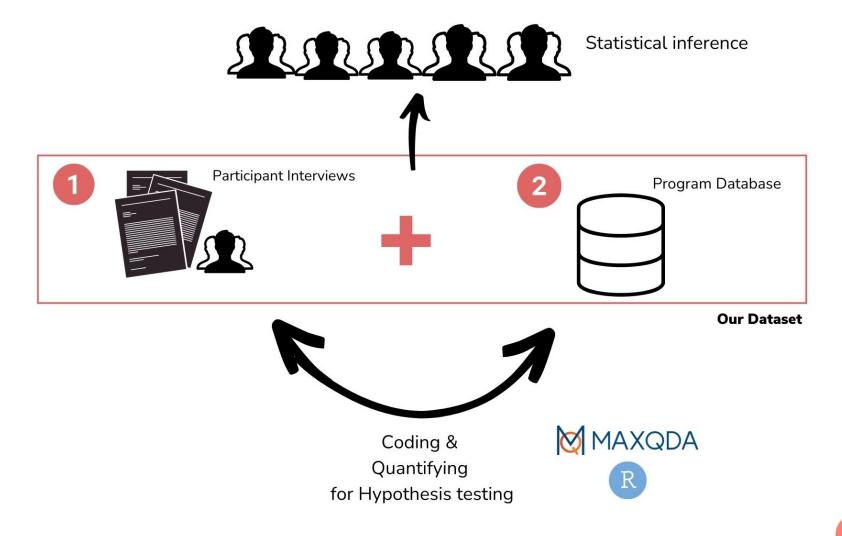

## Introduction

- Six weeks self-management program
- Participants with Chronic Conditions

"How can we tailor support for participants to reach their healthy lifestyles goals?"

**Our Dataset** 