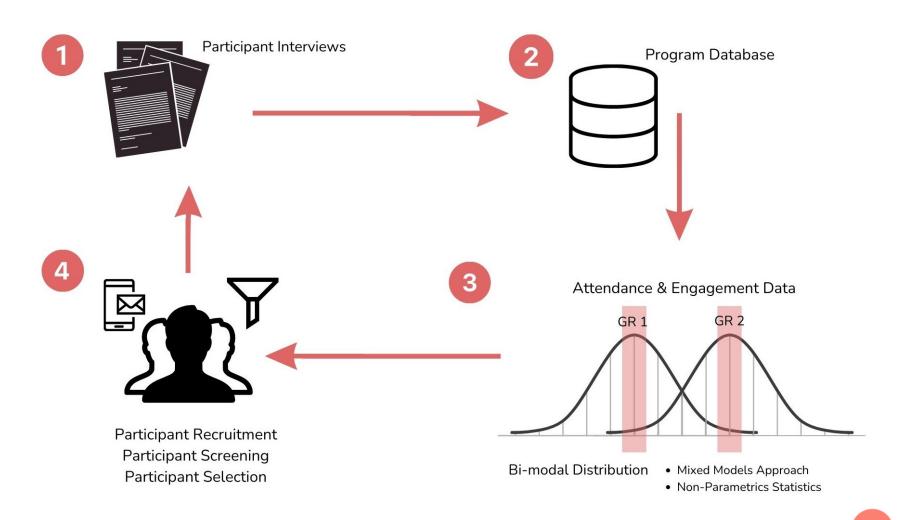

## Introduction

- Six weeks self-management program
- Participants with Chronic Conditions

"How can we tailor support for participants to reach their healthy lifestyles goals?"

**Our Dataset** 