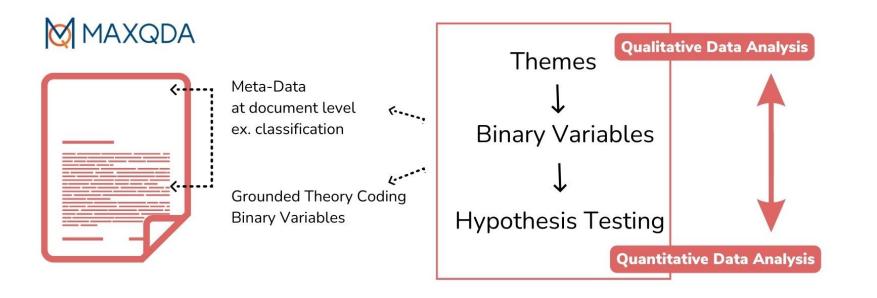

#### MAXQDA VERBI

9.59K subscribers

Meta-Data at document level ex. classification

Grounded Theory Coding Binary Variables

Using MAXQDA for a Literature Review