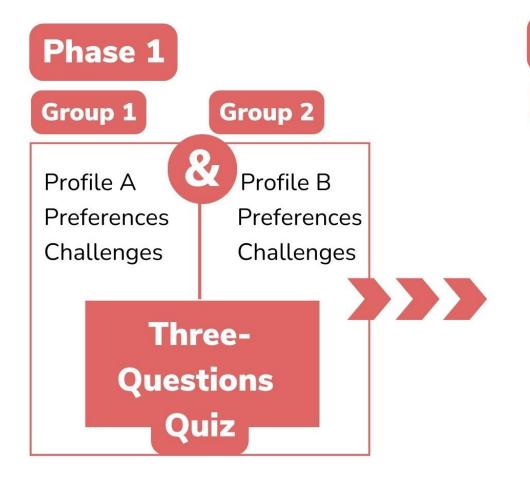

## Results

Phase 2

**Upcoming Steps** 

- Are these three questions accurate predictors within larger samples?
- Which engagement strategies based on identified profiles are best at improving outcomes?