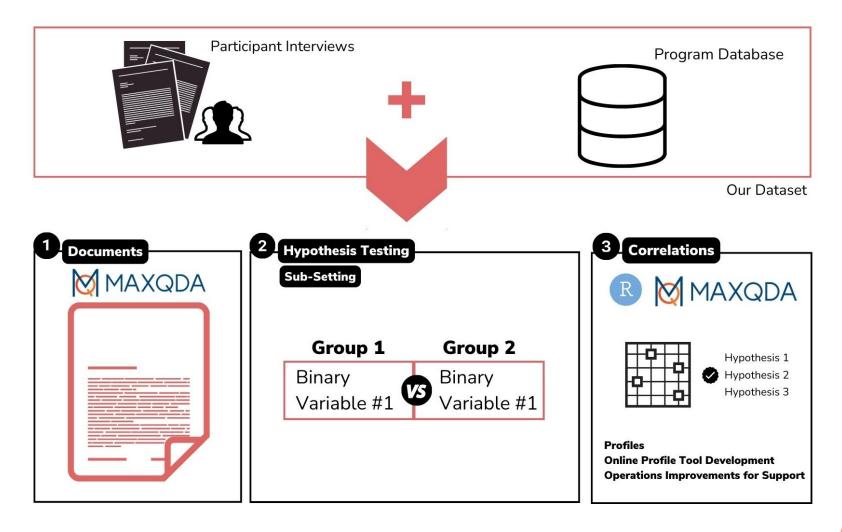

## Introduction

- Six weeks self-management program
- Participants with Chronic Conditions

"How can we tailor support for participants to reach their healthy lifestyles goals?"

**Our Dataset** 